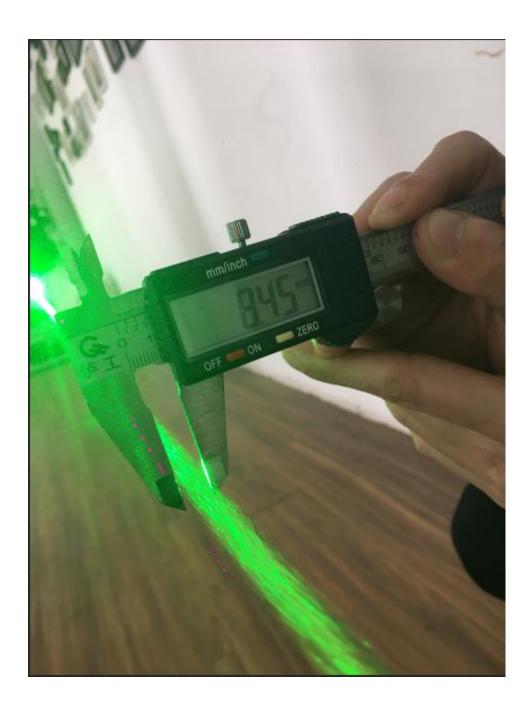

## Green color:

Power:8.53w

Size: 6.79mm at aperture

8.45mm at 5 meters away

13.24mm at 10 meters away