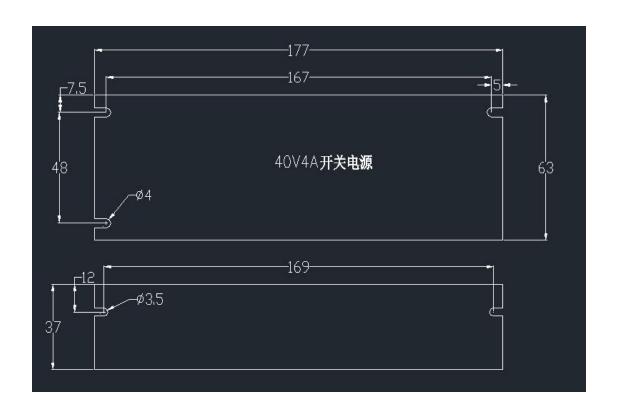

Total four power supply as below: ( each size is 140\*61\*30mm; 195\*86\*37mm; 177\*63\*32mm; 177\*63\*37mm)