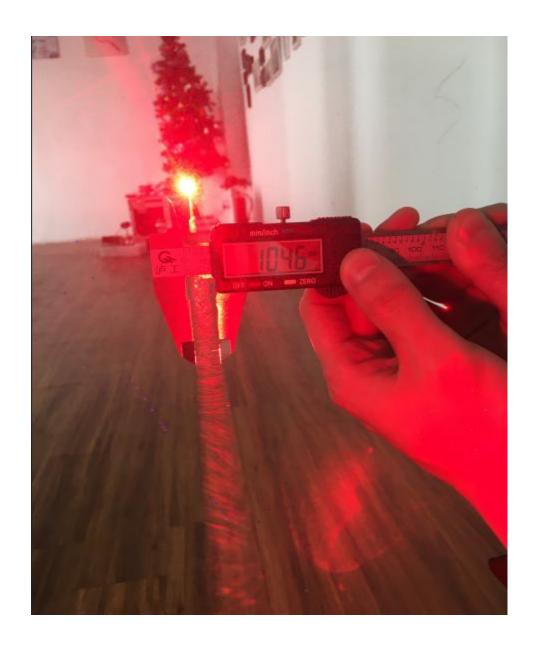

## **Red color:**

Power: 6.96w

Size: 8.84mm at aperture;

10.46mm at 5 meters away;

14.44mm at 10 meters away;