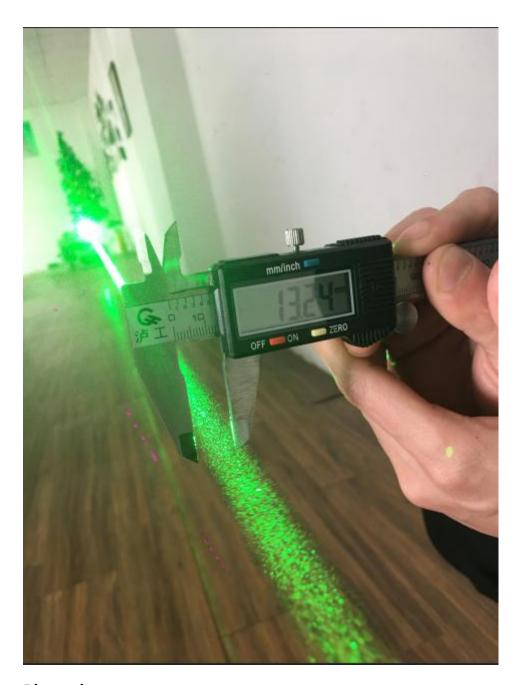

## Green color:

Power:8.53w

Size: 6.79mm at aperture

8.45mm at 5 meters away

13.24mm at 10 meters away