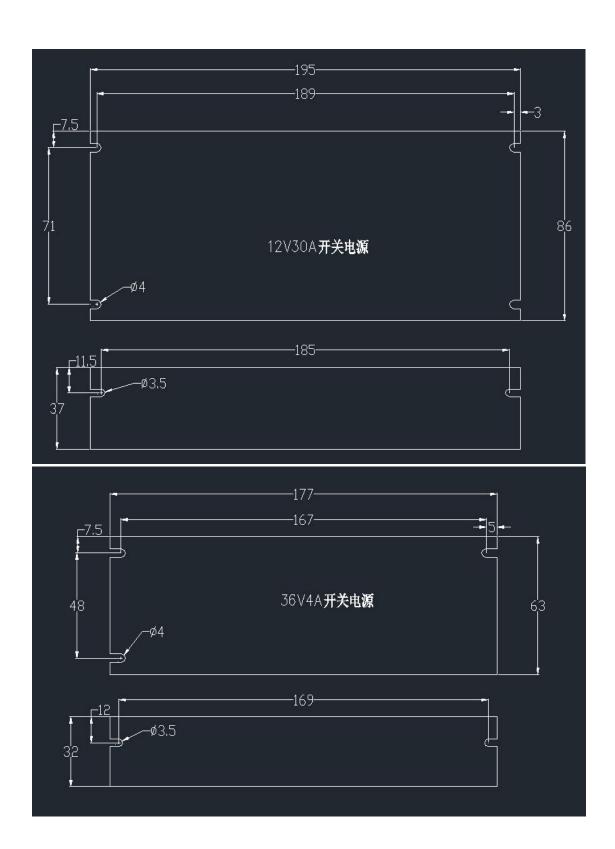

Total four power supply as below: ( each size is 140\*61\*30mm; 195\*86\*37mm; 177\*63\*32mm; 177\*63\*37mm)