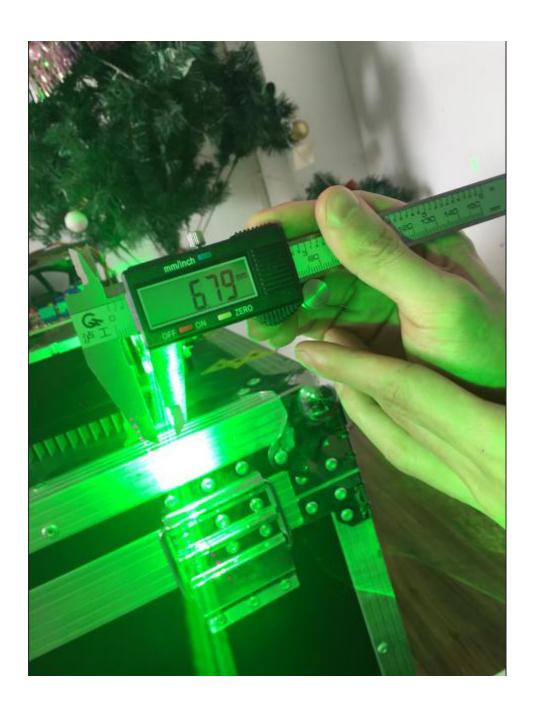

## Green color:

Power:8.53w

Size: 6.79mm at aperture

8.45mm at 5 meters away

13.24mm at 10 meters away