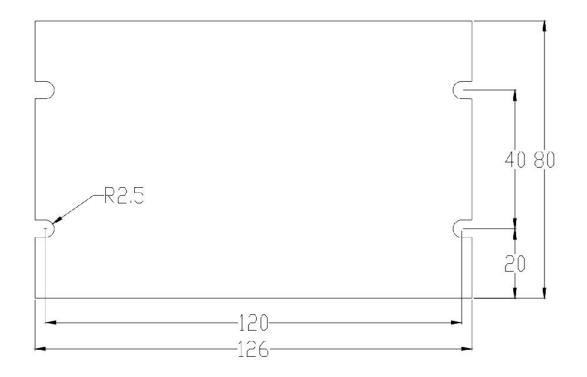

## The specification of RGB26w module

RGB26w (Red7w/638nm; Green8w/525nm; Blue11w/445nm)

the size: 268 \* 178 \* 48mm

The weight: 6.8kg (include driver and power supply)

The power: 26.8w

Total three driver as below: (size is 12\*80mm)