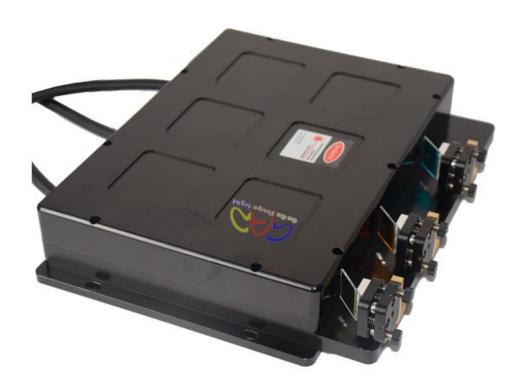

## The specification of RGB26w module

RGB26w (Red7w/638nm; Green8w/525nm; Blue11w/445nm)

the size: 268 \* 178 \* 48mm

The weight: 6.8kg (include driver and power supply)

The power: 26.8w

Total three driver as below: (size is 12\*80mm)