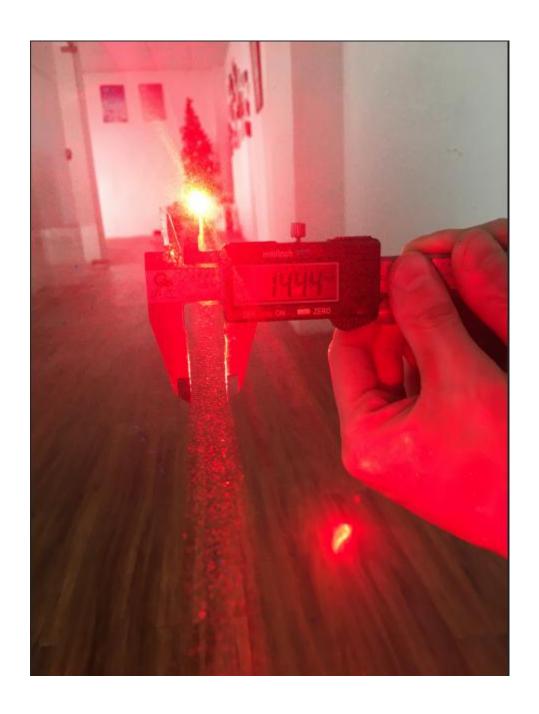

## **Red color:**

Power: 6.96w

Size: 8.84mm at aperture;

10.46mm at 5 meters away;

14.44mm at 10 meters away;