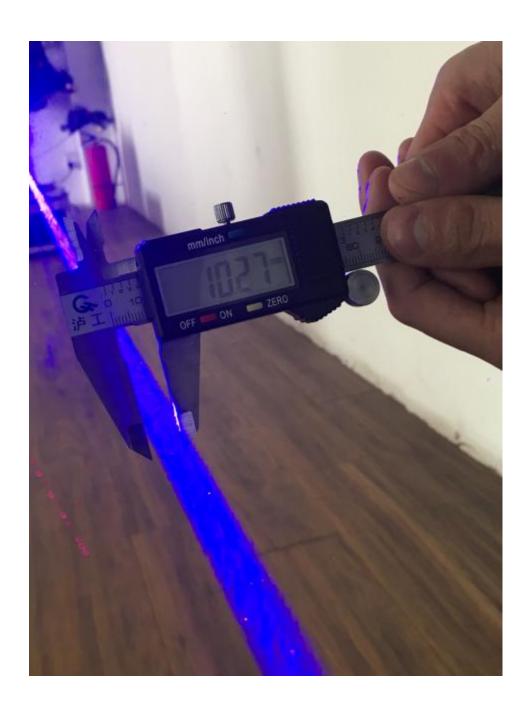

## Blue color:

Power:11.3w

Size: 5.18mm at aperture

10.27mm at 5 meters away

16.42mm at 10 meters away