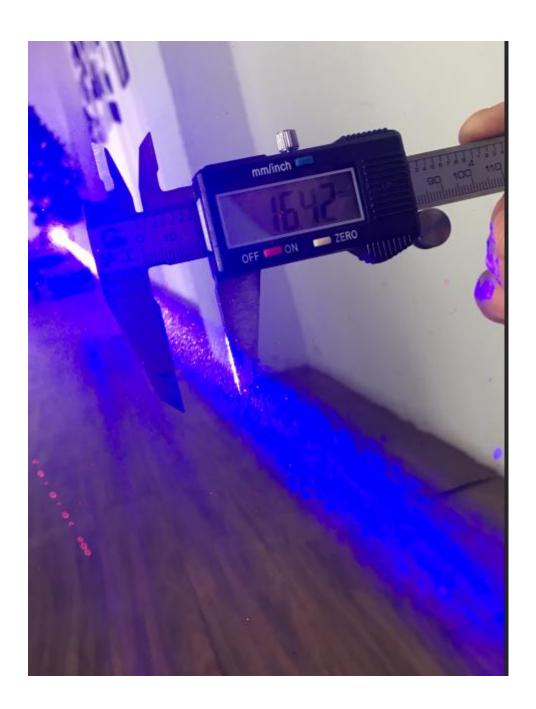

## Blue color:

Power:11.3w

Size: 5.18mm at aperture

10.27mm at 5 meters away

16.42mm at 10 meters away