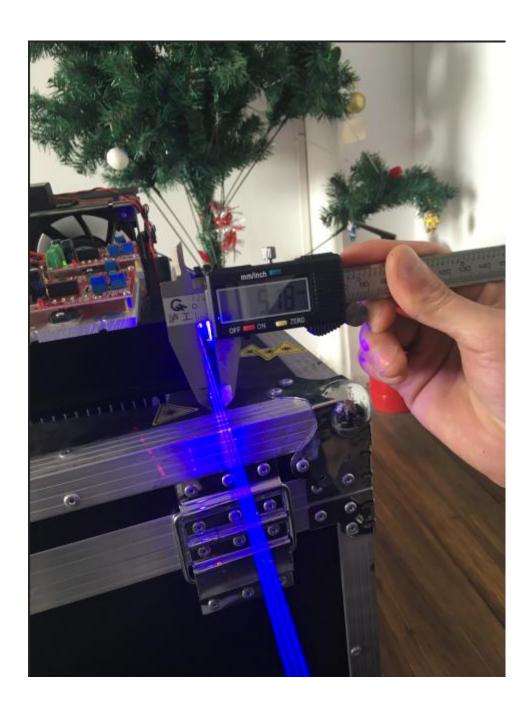

## Blue color:

Power:11.3w

Size: 5.18mm at aperture

10.27mm at 5 meters away

16.42mm at 10 meters away