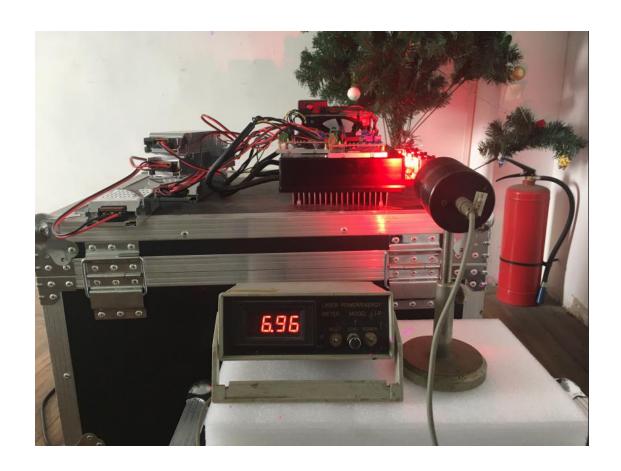

## **Red color:**

Power: 6.96w

Size: 8.84mm at aperture;

10.46mm at 5 meters away;

14.44mm at 10 meters away;