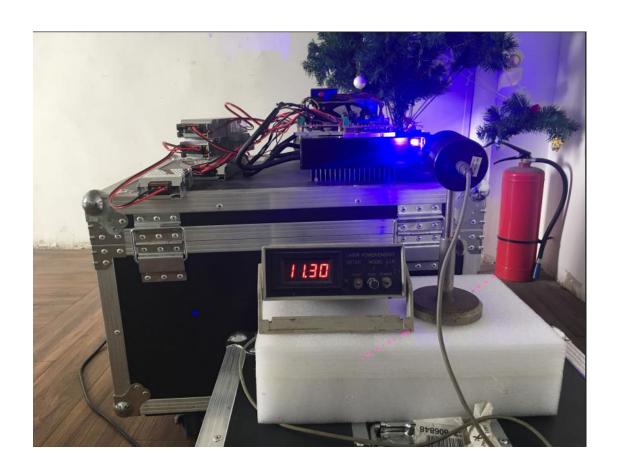

## Blue color:

Power:11.3w

Size: 5.18mm at aperture

10.27mm at 5 meters away

16.42mm at 10 meters away