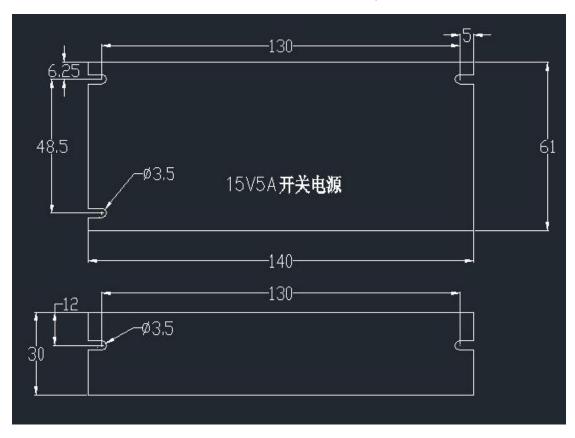

Total four power supply as below: ( each size is 140\*61\*30mm; 195\*86\*37mm; 177\*63\*32mm; 177\*63\*37mm)