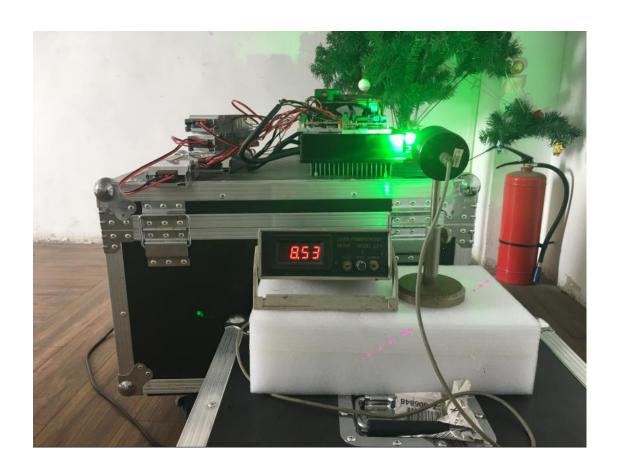

## Green color:

Power:8.53w

Size: 6.79mm at aperture

8.45mm at 5 meters away

13.24mm at 10 meters away