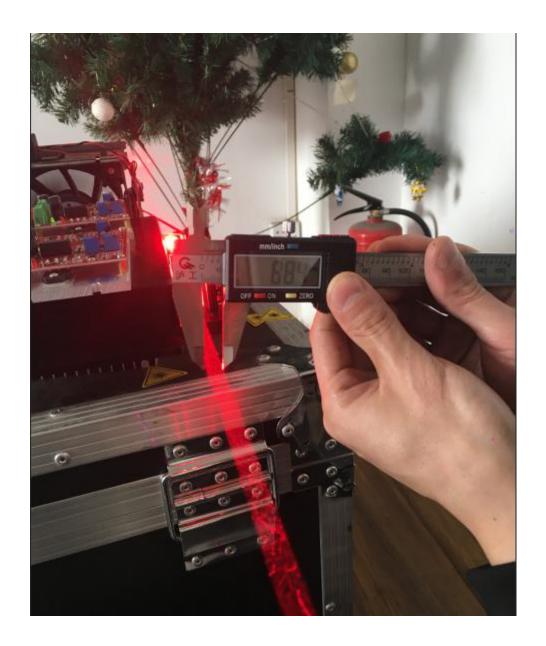

## **Red color:**

Power: 6.96w

Size: 8.84mm at aperture;

10.46mm at 5 meters away;

14.44mm at 10 meters away;